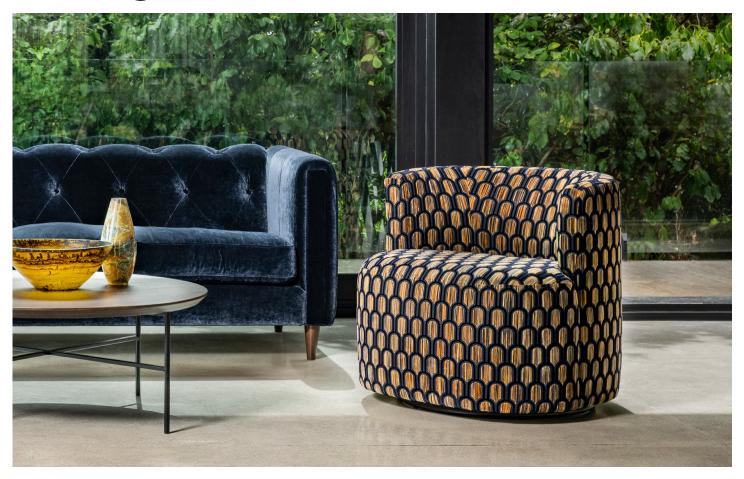

## Tango Swivel Chair

For those who are passionate about style and color, the design of the Tango swivels to a different beat. Built with a solid foundation, its sturdy frame construction and resilient seat foam work seamlessly with the web seat suspension system to provide lasting comfort. With the added functionality of a smooth swivel base, the Tango ensures you can always stay in the action without missing a thing. An optional wool wrap adds even more to your comfort level, plus you can choose from leather or fabric for a personalised touch to suit your space.

| DIMENSIONS (CM)     | WIDTH | DEPTH | HEIGHT |
|---------------------|-------|-------|--------|
| Ground Swivel Chair | 71    | 72    | 73     |
| Seat height         |       |       | 45     |

For more information please see one of our sales consultants or visit: MCW.NZ