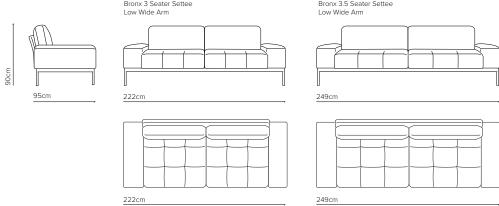

| DIMENSIONS (CM                              | WIDTH      | DEPTH HEIGHT |    |
|---------------------------------------------|------------|--------------|----|
| Chair High Narrow Arms                      | 102        | 95           | 90 |
| 3 Seater Settee                             | 183*/222** | 95           | 90 |
| 3.5 Seater Settee                           | 210*/249** | 95           | 90 |
| End Unit Twin (LH/RH arm)                   | 175*/194** | 95           | 90 |
| End Unit Single (LH/RH arm)                 | 93*/112**  | 95           | 90 |
| Straight Twin Chaise (LH/RH chaise)         | 221        | 95           | 90 |
| Straight Single Chaise (LH/RH chaise)       | 139        | 95           | 90 |
| Straight Twin (no arms)                     | 166        | 95           | 90 |
| Straight Single (no arms)                   | 83         | 95           | 90 |
| Corner Unit                                 | 95         | 95           | 90 |
| Seat height                                 |            |              | 44 |
| Side Arm Cushion (optional with narrow arm) | 50         | 27           | 5  |

high narrow arm\* low wide arm\*\*

For more information please see one of our sales consultants or visit: MCW.NZ

McKenzie::Willis