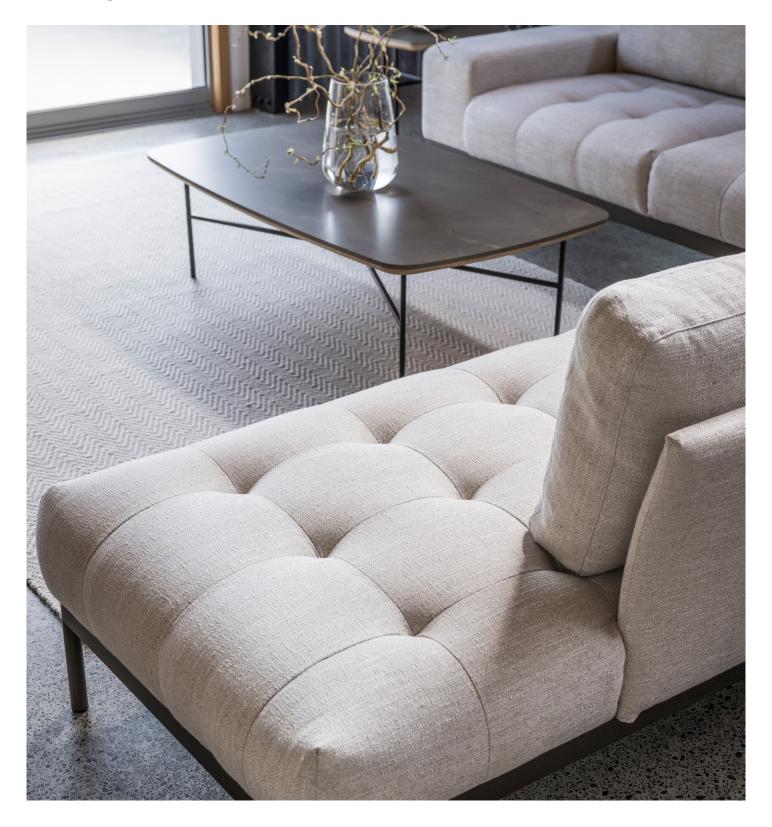

#### **Bronx Modular Lounge**

With a touch of New York grit and enticing curves, the Bronx confidently offers big city sophistication and enduring style. It begins in its bones, where powder coated steel framing elevates the piece. Clean lines are accentuated by a slimline back profile bolstered by deep cushioning. Tufted seats provide luxe support and add refined texture. Like most enduring designs, the simplicity of this modular suite is deceptive. Hours of thought and effort have gone into the uniquely refined profile and upholstery. It's resulted in a piece perfect for those who appreciate a little luxury and a lot of comfort. Available in a variety of sizes and a range of fabrics and metal finishes. The Bronx, not only timeless and well engineered but also blissfully comfortable.

| DIMENSIONS (CM                              | WIDTH      | DEPTH HEIGHT |    |
|---------------------------------------------|------------|--------------|----|
| Chair High Narrow Arms                      | 102        | 95           | 90 |
| 3 Seater Settee                             | 183*/222** | 95           | 90 |
| 3.5 Seater Settee                           | 210*/249** | 95           | 90 |
| End Unit Twin (LH/RH arm)                   | 175*/194** | 95           | 90 |
| End Unit Single (LH/RH arm)                 | 93*/112**  | 95           | 90 |
| Straight Twin Chaise (LH/RH chaise)         | 221        | 95           | 90 |
| Straight Single Chaise (LH/RH chaise)       | 139        | 95           | 90 |
| Straight Twin (no arms)                     | 166        | 95           | 90 |
| Straight Single (no arms)                   | 83         | 95           | 90 |
| Corner Unit                                 | 95         | 95           | 90 |
| Seat height                                 |            |              | 44 |
| Side Arm Cushion (optional with narrow arm) | 50         | 27           | 5  |