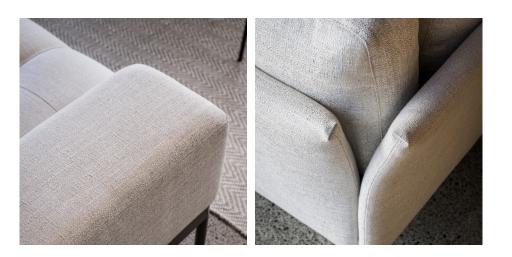

#### **Bronx Modular Lounge**

With a touch of New York grit and enticing curves, the Bronx confidently offers big city sophistication and enduring style. It begins in its bones, where powder coated steel framing elevates the piece. Clean lines are accentuated by a slimline back profile bolstered by deep cushioning. Tufted seats provide luxe support and add refined texture. Like most enduring designs, the simplicity of this modular suite is deceptive. Hours of thought and effort have gone into the uniquely refined profile and upholstery. It's resulted in a piece perfect for those who appreciate a little luxury and a lot of comfort. Available in a variety of sizes and a range of fabrics and metal finishes. The Bronx, not only timeless and well engineered but also blissfully comfortable.