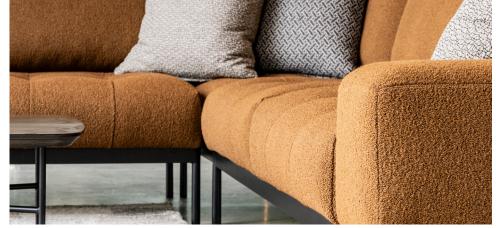

#### **Bronx Modular Lounge**

With a touch of New York grit and enticing curves, the Bronx confidently offers big city sophistication and enduring style. It begins in its bones, where powder coated steel framing elevates the piece. Clean lines are accentuated by a slimline back profile bolstered by deep cushioning. Tufted seats provide luxe support and add refined texture. Like most enduring designs, the simplicity of this modular suite is deceptive. Hours of thought and effort have gone into the uniquely refined profile and upholstery. It's resulted in a piece perfect for those who appreciate a little luxury and a lot of comfort. Available in a variety of sizes and a range of fabrics and metal finishes. The Bronx, not only timeless and well engineered but also blissfully comfortable.