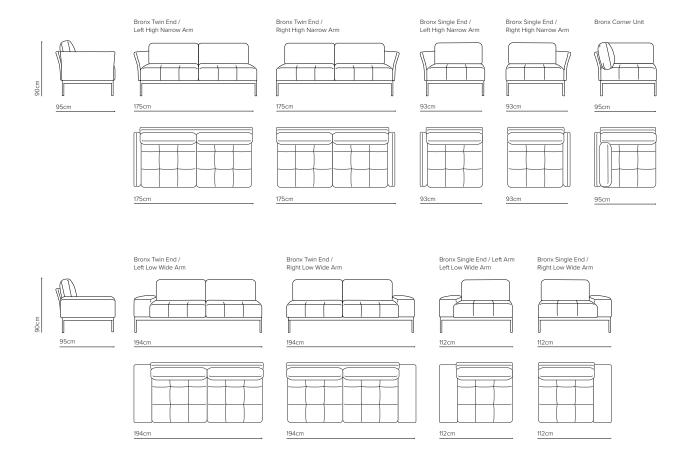

| DIMENSIONS (CM                              | WIDTH      | DEPTH HEIGHT |    |
|---------------------------------------------|------------|--------------|----|
| Chair High Narrow Arms                      | 102        | 95           | 90 |
| 3 Seater Settee                             | 183*/222** | 95           | 90 |
| 3.5 Seater Settee                           | 210*/249** | 95           | 90 |
| End Unit Twin (LH/RH arm)                   | 175*/194** | 95           | 90 |
| End Unit Single (LH/RH arm)                 | 93*/112**  | 95           | 90 |
| Straight Twin Chaise (LH/RH chaise)         | 221        | 95           | 90 |
| Straight Single Chaise (LH/RH chaise)       | 139        | 95           | 90 |
| Straight Twin (no arms)                     | 166        | 95           | 90 |
| Straight Single (no arms)                   | 83         | 95           | 90 |
| Corner Unit                                 | 95         | 95           | 90 |
| Seat height                                 |            |              | 44 |
| Side Arm Cushion (optional with narrow arm) | 50         | 27           | 5  |

high narrow arm\* low wide arm\*\*

For more information please see one of our sales consultants or visit: MCW.NZ

McKenzie::Willis