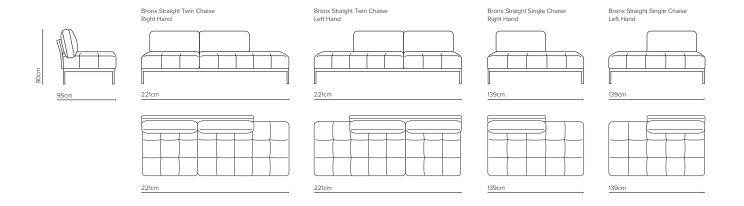

| DIMENSIONS (CM                              | WIDTH      | DEPTH HEIGHT |    |
|---------------------------------------------|------------|--------------|----|
| Chair High Narrow Arms                      | 102        | 95           | 90 |
| 3 Seater Settee                             | 183*/222** | 95           | 90 |
| 3.5 Seater Settee                           | 210*/249** | 95           | 90 |
| End Unit Twin (LH/RH arm)                   | 175*/194** | 95           | 90 |
| End Unit Single (LH/RH arm)                 | 93*/112**  | 95           | 90 |
| Straight Twin Chaise (LH/RH chaise)         | 221        | 95           | 90 |
| Straight Single Chaise (LH/RH chaise)       | 139        | 95           | 90 |
| Straight Twin (no arms)                     | 166        | 95           | 90 |
| Straight Single (no arms)                   | 83         | 95           | 90 |
| Corner Unit                                 | 95         | 95           | 90 |
| Seat height                                 |            |              | 44 |
| Side Arm Cushion (optional with narrow arm) | 50         | 27           | 5  |

high narrow arm\* low wide arm\*\*

For more information please see one of our sales consultants or visit: MCW.NZ

McKenzie::Willis