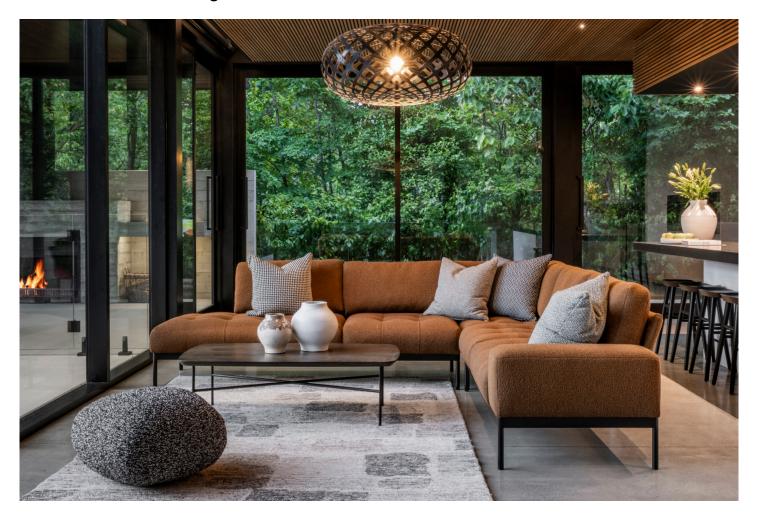

#### **Bronx Modular Lounge**

With a touch of New York grit and enticing curves, the Bronx confidently offers big city sophistication and enduring style. It begins in its bones, where powder coated steel framing elevates the piece. Clean lines are accentuated by a slimline back profile bolstered by deep cushioning. Tufted seats provide luxe support and add refined texture. Like most enduring designs, the simplicity of this modular suite is deceptive. Hours of thought and effort have gone into the uniquely refined profile and upholstery. It's resulted in a piece perfect for those who appreciate a little luxury and a lot of comfort. Available in a variety of sizes and a range of fabrics and metal finishes. The Bronx, not only timeless and well engineered but also blissfully comfortable.

# **Bronx Modular Lounge** Composition Examples

For more information please see one of our sales consultants or visit: MCW.NZ

McKenzie::Willis