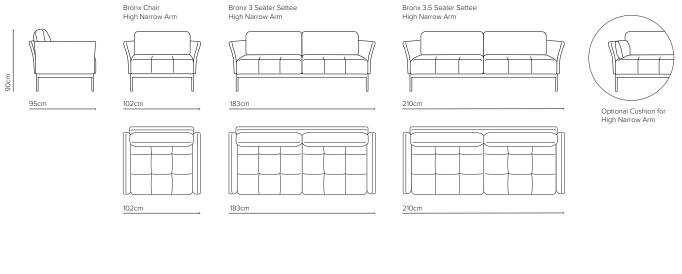

| DIMENSIONS (CM                              | WIDTH      | DEPTH HEIGHT |    |
|---------------------------------------------|------------|--------------|----|
| Chair High Narrow Arms                      | 102        | 95           | 90 |
| 3 Seater Settee                             | 183*/222** | 95           | 90 |
| 3.5 Seater Settee                           | 210*/249** | 95           | 90 |
| End Unit Twin (LH/RH arm)                   | 175*/194** | 95           | 90 |
| End Unit Single (LH/RH arm)                 | 93*/112**  | 95           | 90 |
| Straight Twin Chaise (LH/RH chaise)         | 221        | 95           | 90 |
| Straight Single Chaise (LH/RH chaise)       | 139        | 95           | 90 |
| Straight Twin (no arms)                     | 166        | 95           | 90 |
| Straight Single (no arms)                   | 83         | 95           | 90 |
| Corner Unit                                 | 95         | 95           | 90 |
| Seat height                                 |            |              | 44 |
| Side Arm Cushion (optional with narrow arm) | 50         | 27           | 5  |

high narrow arm\* low wide arm\*\*

For more information please see one of our sales consultants or visit: MCW.NZ

McKenzie::Willis