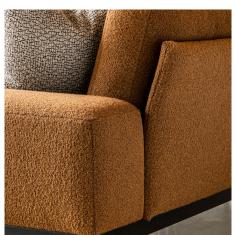

#### **Bronx Modular Lounge**

With a touch of New York grit and enticing curves, the Bronx confidently offers big city sophistication and enduring style. It begins in its bones, where powder coated steel framing elevates the piece. Clean lines are accentuated by a slimline back profile bolstered by deep cushioning. Tufted seats provide luxe support and add refined texture. Like most enduring designs, the simplicity of this modular suite is deceptive. Hours of thought and effort have gone into the uniquely refined profile and upholstery. It's resulted in a piece perfect for those who appreciate a little luxury and a lot of comfort. Available in a variety of sizes and a range of fabrics and metal finishes. The Bronx, not only timeless and well engineered but also blissfully comfortable.