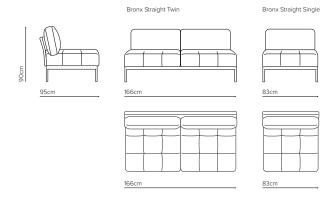

| DIMENSIONS (CM                              | WIDTH      | DEPTH HEIGHT |    |
|---------------------------------------------|------------|--------------|----|
| Chair High Narrow Arms                      | 102        | 95           | 90 |
| 3 Seater Settee                             | 183*/222** | 95           | 90 |
| 3.5 Seater Settee                           | 210*/249** | 95           | 90 |
| End Unit Twin (LH/RH arm)                   | 175*/194** | 95           | 90 |
| End Unit Single (LH/RH arm)                 | 93*/112**  | 95           | 90 |
| Straight Twin Chaise (LH/RH chaise)         | 221        | 95           | 90 |
| Straight Single Chaise (LH/RH chaise)       | 139        | 95           | 90 |
| Straight Twin (no arms)                     | 166        | 95           | 90 |
| Straight Single (no arms)                   | 83         | 95           | 90 |
| Corner Unit                                 | 95         | 95           | 90 |
| Seat height                                 |            |              | 44 |
| Side Arm Cushion (optional with narrow arm) | 50         | 27           | 5  |

high narrow arm\* low wide arm\*\*

For more information please see one of our sales consultants or visit: MCW.NZ

McKenzie::Willis